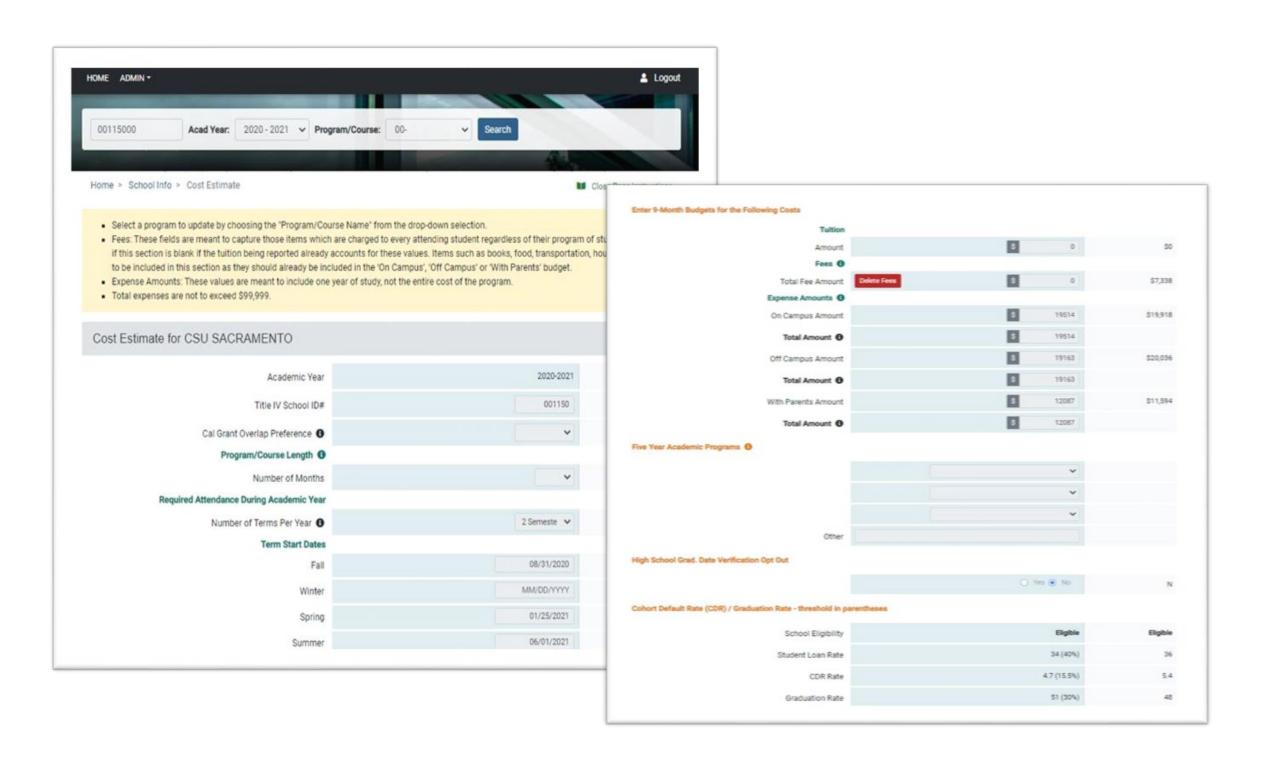

#### Cost Estimate

### **Contact Information**

•Due October of each year. Deadline announced via List-Serv.

•Submit by the due date every year to update your institution's Cost of Attendance.