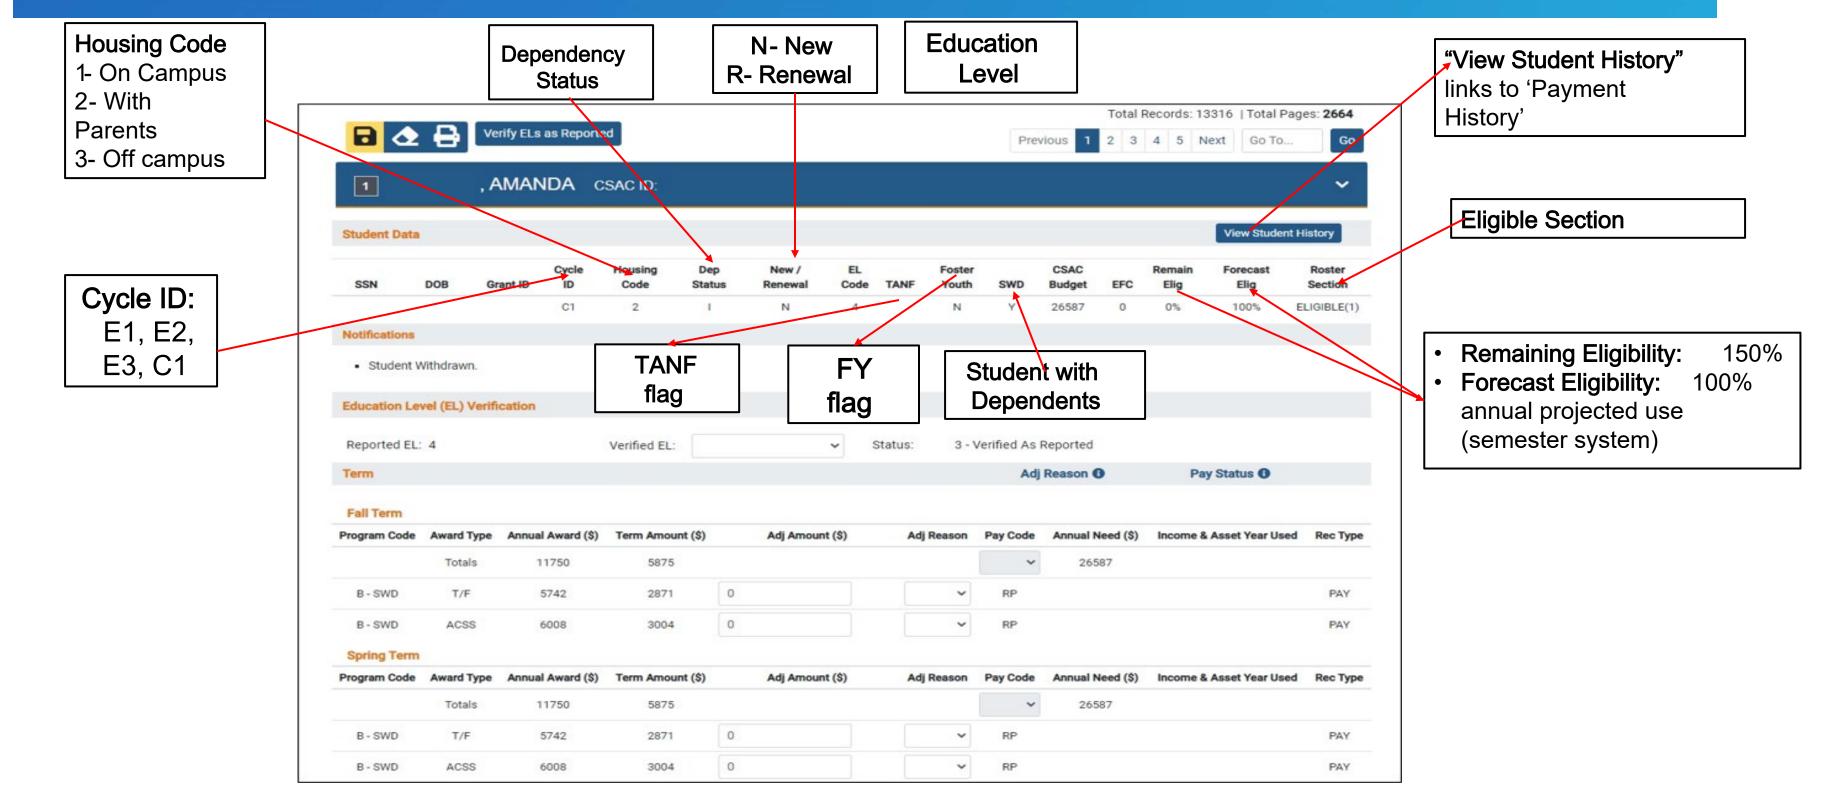

| • | Grant ID              | <ul> <li>Flags</li> </ul> |
|---|-----------------------|---------------------------|
| • | Cycle ID              | • Term                    |
| • | Housing               | <ul> <li>Progr</li> </ul> |
| • | Dependency Status     | Aware                     |
| • | New/Renewal           | Annua                     |
| • | Education Level       | <ul> <li>Term</li> </ul>  |
| • | CSAC Budget           | • TANF                    |
| • | EFC                   | • Foste                   |
| • | Remaining Eligibility | • Stude                   |
| • | Roster Section        | Foste                     |

### **Display Roster**

- S
- ram Code
- d Type
- al Award
- Award
- *F Eligibility*
- er Youth (Cal Grant B)
- ents with Dependent Children
- Foster Youth Acess

#### **Display Roster Screen**

|    | А           | В         | С         | D           | E        | F         | G             | Н         |            | J              | K             | L       | М         | Ν          | 0         | Р       |
|----|-------------|-----------|-----------|-------------|----------|-----------|---------------|-----------|------------|----------------|---------------|---------|-----------|------------|-----------|---------|
|    | Transaction | Action    | Section   | Grant ID    | Grant ID | Social    | Social        |           |            |                |               | Program | Program   | Dependency | New-Renew |         |
| 1  | Code        | Code Flag | Indicator | Number Flag | Number   | Security  | Security Flag | Last Name | First Name | Middle Initial | Date of Birth | Code    | Code Flag | Status     | Indicator | El Code |
| 2  | GPPR        |           | 1         |             | E12      | 000000000 |               |           |            |                |               | Α       | -E1       | D          | R         | 2       |
| 3  | GPPR        |           | 1         |             | E13      | 000000000 |               |           |            |                |               | Α       | -E1       | D          | R         | 1       |
| 4  | GPPR        |           | 1         |             | E12      | 000000000 |               |           |            |                |               | Α       | -E1       | D          | R         | 2       |
| 5  | GPPR        |           | 1         |             | E13      | 000000000 |               |           |            |                |               | В       | -E2       | D          | R         | 3       |
| 6  | GPPR        |           | 1         |             | E13      | 000000000 |               |           |            |                |               | Α       | -E1       | D          | R         | 1       |
| 7  | GPPR        |           | 1         |             | E11      | 000000000 |               |           |            |                |               | В       | -E1       | D          | R         | 3       |
| 8  | GPPR        |           | 1         |             | E13      | 000000000 |               |           |            |                |               | А       | -E1       | D          | R         | 1       |
| 9  | GPPR        |           | 1         |             | E11      | 000000000 |               |           |            |                |               | Α       | -E1       | D          | R         | 3       |
| 10 | GPPR        |           | 1         |             | E14      | 000000000 |               |           |            |                |               | Α       | -E1       | D          | Ν         | 1       |
|    |             |           | _         | _           |          |           |               |           |            |                |               |         |           |            |           |         |
|    | P Q         | R         | S         | T           | U        | V         | W             | X         | Y          | Z              |               | AA      |           | AB         | AC        | AD      |

| P       | Q       | R       | S           | Т      | U        | V        | W           | Х              | Y            | Z                  | AA            | AB                     | AC         | AD            |
|---------|---------|---------|-------------|--------|----------|----------|-------------|----------------|--------------|--------------------|---------------|------------------------|------------|---------------|
|         | El Code | Housing | CSAC Budget | EFC    |          | Adjusted | Remaining   | Forcasted      | Annual Award | Annual Tuition/Fee | Annual Access | Annual Books &         | Fall Total | Fall Tuition/ |
| El Code | Flag    | Code    | Amount      | Amount | Need     | Need     | Eligibility | AY Eligibility | Amount       | Amount             | Amount        | <b>Supplies Amount</b> | Amount     | Fee Amount    |
| 2       |         | 2       | \$28,929    | \$0    | \$20,070 |          | 133.36%     | 100.00%        | \$12,192     | \$12,192           | \$0           | \$0                    | \$4,064.00 | \$4,064.00    |
| 1       |         | 1       | \$33,802    | \$0    | \$33,802 |          | 233.35%     | 100.00%        | \$12,192     | \$12,192           | \$0           | \$0                    | \$4,064.00 | \$4,064.00    |
| 2       |         | 1       | \$33,802    | \$0    | \$32,342 |          | 133.36%     | 100.00%        | \$12,192     | \$12,192           | \$0           | \$0                    | \$4,064.00 | \$4,064.00    |
| 3       |         | 2       | \$28,929    | \$0    | \$26,971 |          | 33.35%      | 100.00%        | \$13,840     | \$12,192           | \$1,648       | \$0                    | \$4,613.00 | \$4,064.00    |
| 1       |         | 1       | \$33,802    | \$0    | \$31,600 |          | 400.00%     | 100.00%        | \$12,192     | \$12,192           | \$0           | \$0                    | \$0.00     | \$0.00        |
| 3       |         | 3       | \$25,737    | \$0    | \$25,737 |          | 133.34%     | 100.00%        | \$13,840     | \$12,192           | \$1,648       | \$0                    | \$4,613.00 | \$4,064.00    |
| 1       |         | 1       | \$33,802    | \$0    | \$30,641 |          | 233.35%     | 100.00%        | \$12,192     | \$12,192           | \$0           | \$0                    | \$4,064.00 | \$4,064.00    |
| 3       |         | 1       | \$33,802    | \$0    | \$33,802 |          | 100.03%     | 100.00%        | \$12,192     | \$12,192           | \$0           | \$0                    | \$4,064.00 | \$4,064.00    |
| 1       |         | 1       | \$33,802    | \$0    | \$33,802 | ****     | 333.34%     | 100.00%        | \$12,192     | \$12,192           | \$0           | \$0                    | \$4,064.00 | \$4,064.00    |